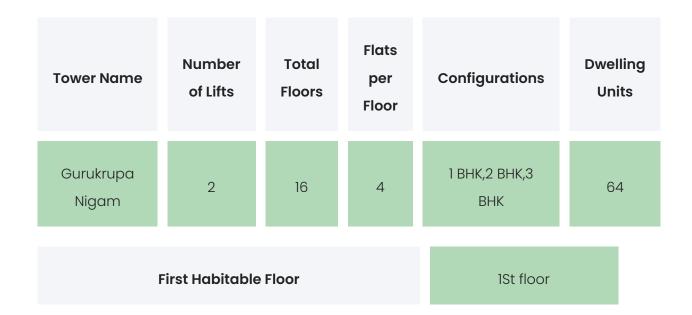

### **PROJECT & AMENITIES**

| Time Line                        | Size      | Typography        |
|----------------------------------|-----------|-------------------|
| Completed on 31st December, 2024 | 0.21 Acre | 1 ВНК,2 ВНК,3 ВНК |