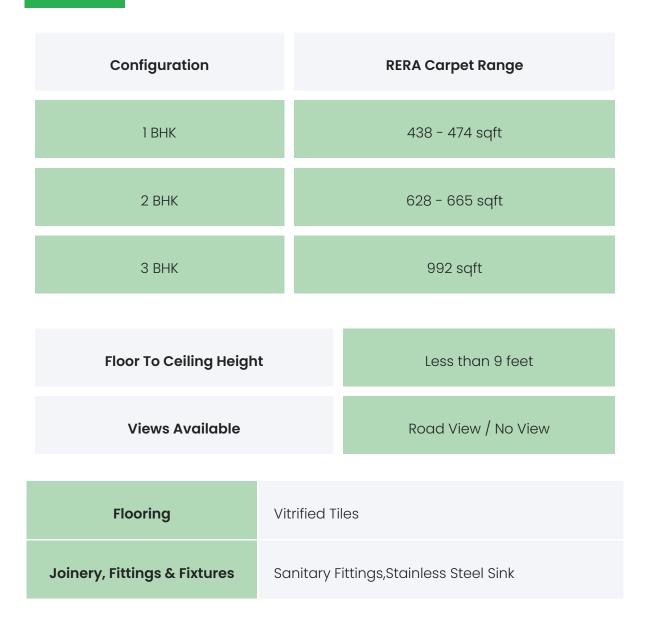

### **PROJECT & AMENITIES**

| Time Line                        | Size      | Typography        |
|----------------------------------|-----------|-------------------|
| Completed on 31st December, 2024 | 0.21 Acre | 1 ВНК,2 ВНК,3 ВНК |

### FLAT INTERIORS

| Finishing    | Anodized Aluminum / UPVC Window<br>Frames,False Ceiling,Double glazed glass<br>windows |
|--------------|----------------------------------------------------------------------------------------|
| HVAC Service | Centralized Air Conditioning System                                                    |
| Technology   | NA                                                                                     |
| White Goods  | NA                                                                                     |